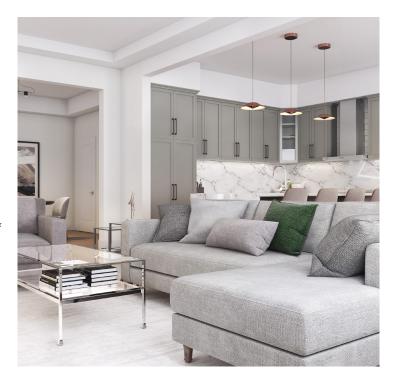

## Exclusive Incentives

9' ceiling on main floor, second floor and third floor\*

Coffered ceiling on the main floor

Stained finished oak staircase, square metal picket and oak handrail\*\*

Choice of 12x24 tiles in tiled area\*\*

Laminated flooring throughout\*\*(excluding tiled area)

Solid granite countertop in kitchen and primary ensuite\*\*

200 AMP electrical service

Ecobee smart thermostat

10 pot lights throughout the main floor

Rough-in for future electric vehicle charger

Air conditioning unit

- \*As per applicable model type
- \*\*As per applicable model type and/or vendor's standard sample