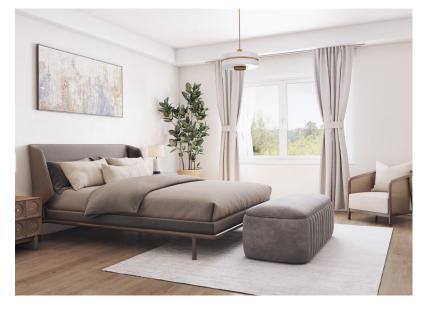

## Exclusive Incentives

9' ceiling on main floor, second floor and third floor\*

Coffered ceiling on the main floor

Stained finished oak staircase, square metal picket and oak handrail\*\*

Choice of 12x24 tiles in tiled area\*\*

Laminated flooring throughout\*\*(excluding tiled area)

Solid granite countertop in kitchen and primary ensuite\*\*

200 AMP electrical service

Ecobee smart thermostat

10 pot lights throughout the main floor

Rough-in for future electric vehicle charger

Air conditioning unit

- \*As per applicable model type
- \*\*As per applicable model type and/or vendor's standard sample